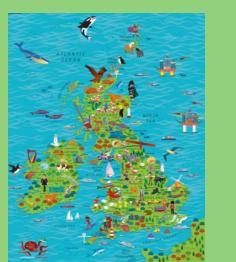

## Necessary Knowledge

- 1. Clipstone is in Nottinghamshire, in England.
- 2. The headstocks is a human feature of Clipstone.
- 3. The capital city of England is London.
- 4. The capital city of Scotland is Edinburgh.
- 5. The capital city of Wales is Cardiff.
- 6. The capital city of Northern Ireland is Belfast.