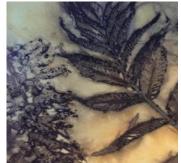

## Our focus

This term we will be looking at the artist Caroline Bell. She is a British artist who specialises in printing and painting. We will be learning about the colour wheel and how to mix primary colours to create secondary colours. We will be using natural materials to create a print picture in the style of Caroline Bell.