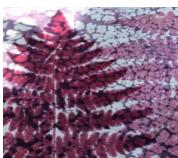

## Our focus

This term we will be looking at the artist Caroline Bell. She is a British artist who specialises in printing and painting. We will be learning about the colour wheel and how to mix primary colours to create secondary colours. We will be using natural materials to create a print picture in the style of Caroline Bell.