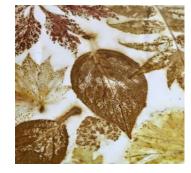

## Our focus

This term we will be looking at the artist Caroline Bell. She is a British artist who specialises in printing and painting. We will be learning about the colour wheel and how to mix primary colours to create secondary colours. We will be using natural materials to create a print picture in the style of Caroline Bell.